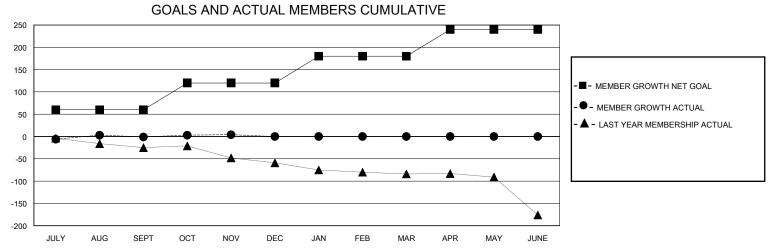

## District 201V3

GMT: LOCATION AUSTRALIA GMT CA

| CIVIT.        |               | LOC         | ,, (11011, 100110.1 |                       |                        |                         | CIVIT Of C                                         |  |
|---------------|---------------|-------------|---------------------|-----------------------|------------------------|-------------------------|----------------------------------------------------|--|
|               | Club          | os          |                     | Members               |                        |                         |                                                    |  |
|               | RESULTS FOR   | R 2023-2024 |                     | RESULTS FOR 2023-2024 |                        |                         |                                                    |  |
| QUARTER       | NEW CLUB GOAL | NEW CLUBS   | DROPPED CLUBS       | QUARTER MEMI          | BER GROWTH NET<br>GOAL | MEMBER GROWTH<br>ACTUAL | DROPPED<br>MEMBERS ACTUAL<br>(including transfers) |  |
| JULY/AUG/SEPT | 1             | 0           | 1                   | JULY/AUG/SEPT         | 60                     | 39                      | 31                                                 |  |
| OCT/NOV/DEC   | 0             | 0           | 0                   | OCT/NOV/DEC           | 60                     | 36                      | 25                                                 |  |
| JAN/FEB/MAR   | 0             | 0           | 0                   | JAN/FEB/MAR           | 60                     | 0                       | 0                                                  |  |
| APR/MAY/JUNE  | 0             | 0           | 0                   | APR/MAY/JUNE          | 60                     | 0                       | 0                                                  |  |